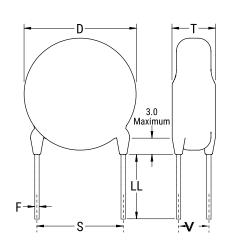

## CGP1C629KHSDAA7317

CGP DISC Comm HV, Ceramic, 6.2 pF, 10%, 3,000 VDC, SL, 10 mm

The measurement position of Lead Spacing (S) and Width (V) is critical in straight lead capacitors.

| General Information |                  |
|---------------------|------------------|
| Series              | CGP DISC Comm HV |
| Style               | Radial Disc      |
| RoHS                | Yes              |
| Termination         | Tin              |
| Lead                | Wire Leads       |
| Failure Rate        | N/A              |
| AEC-Q200            | No               |
| Halogen Free        | Yes              |

Click here for the 3D model.

| Dimensions |                |
|------------|----------------|
| D          | 6.5mm MAX      |
| T          | 5mm MAX        |
| S          | 10mm NOM       |
| LL         | 16mm +2/-0mm   |
| F          | 0.6mm +/-0.1mm |
| V          | 2.1mm +/-0.5mm |