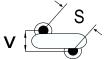

## CGP1C629KHSDAA7317

CGP DISC Comm HV, Ceramic, 6.2 pF, 10%, 3,000 VDC, SL, 10 mm

The measurement position of Lead Spacing (S) and Width (V) is critical in straight lead capacitors.

| General Information |                  |
|---------------------|------------------|
| Series              | CGP DISC Comm HV |
| Style               | Radial Disc      |
| RoHS                | Yes              |
| Termination         | Tin              |
| Lead                | Wire Leads       |
| Failure Rate        | N/A              |
| AEC-Q200            | No               |
| Halogen Free        | Yes              |

Click here for the 3D model.

| Dimensions |                |
|------------|----------------|
| D          | 6.5mm MAX      |
| T          | 5mm MAX        |
| S          | 10mm NOM       |
| LL         | 16mm +2/-0mm   |
| F          | 0.6mm +/-0.1mm |
| V          | 2.1mm +/-0.5mm |