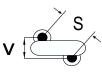

## CGP1C629KKSDAAWL35

CGP DISC Comm HV, Ceramic,  $6.2~\mathrm{pF}$ , 10%, 6,000 VDC, SL, 10 mm

The measurement position of Lead Spacing (S) and Width (V) is critical in straight lead capacitors.

| General Information |                  |
|---------------------|------------------|
| Series              | CGP DISC Comm HV |
| Style               | Radial Disc      |
| RoHS                | Yes              |
| Termination         | Tin              |
| Lead                | Wire Leads       |
| Failure Rate        | N/A              |
| AEC-Q200            | No               |
| Halogen Free        | Yes              |

Click here for the 3D model.

| Dimensions |                |
|------------|----------------|
| D          | 7.5mm MAX      |
| Т          | 6mm MAX        |
| S          | 10mm NOM       |
| LL         | 3.5mm +/-1mm   |
| F          | 0.6mm +/-0.1mm |
| V          | 2.7mm +/-0.5mm |
|            |                |