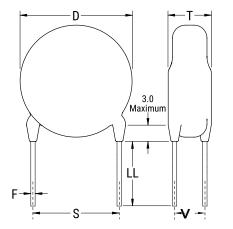

## CGP1C629KKSDAAWL35

CGP DISC Comm HV, Ceramic,  $6.2~\mathrm{pF}$ , 10%, 6,000 VDC, SL, 10 mm

The measurement position of Lead Spacing (S) and Width (V) is critical in straight lead capacitors.

| General Information |                  |
|---------------------|------------------|
| Series              | CGP DISC Comm HV |
| Style               | Radial Disc      |
| RoHS                | Yes              |
| Termination         | Tin              |
| Lead                | Wire Leads       |
| Failure Rate        | N/A              |
| AEC-Q200            | No               |
| Halogen Free        | Yes              |

Click here for the 3D model.

| Dimensions |                |
|------------|----------------|
| D          | 7.5mm MAX      |
| Т          | 6mm MAX        |
| S          | 10mm NOM       |
| LL         | 3.5mm +/-1mm   |
| F          | 0.6mm +/-0.1mm |
| V          | 2.7mm +/-0.5mm |
|            |                |