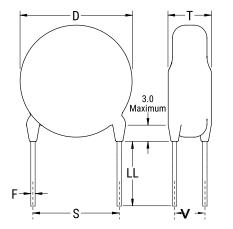

## CGP1C682MUWDAA7317

CGP DISC Comm HV, Ceramic, 6,800 pF, 20%, 4,000 VDC, Y5U, 10 mm  $\,$ 

The measurement position of Lead Spacing (S) and Width (V) is critical in straight lead capacitors.

| General Information |                  |
|---------------------|------------------|
| Series              | CGP DISC Comm HV |
| Style               | Radial Disc      |
| RoHS                | Yes              |
| Termination         | Tin              |
| Lead                | Wire Leads       |
| Failure Rate        | N/A              |
| AEC-Q200            | No               |
| Halogen Free        | Yes              |

Click here for the 3D model.

| Dimensions |                |
|------------|----------------|
| D          | 15.5mm MAX     |
| т          | 6.5mm MAX      |
| S          | 10mm NOM       |
| LL         | 16mm +2/-0mm   |
| F          | 0.6mm +/-0.1mm |
| V          | 2.1mm +/-0.5mm |
|            |                |