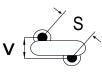

## CGP1C682MUWDAA7317

CGP DISC Comm HV, Ceramic, 6,800 pF, 20%, 4,000 VDC, Y5U, 10 mm  $\,$ 

The measurement position of Lead Spacing (S) and Width (V) is critical in straight lead capacitors.

| General Information |                  |
|---------------------|------------------|
| Series              | CGP DISC Comm HV |
| Style               | Radial Disc      |
| RoHS                | Yes              |
| Termination         | Tin              |
| Lead                | Wire Leads       |
| Failure Rate        | N/A              |
| AEC-Q200            | No               |
| Halogen Free        | Yes              |

Click here for the 3D model.

| Dimensions |                |
|------------|----------------|
| D          | 15.5mm MAX     |
| т          | 6.5mm MAX      |
| S          | 10mm NOM       |
| LL         | 16mm +2/-0mm   |
| F          | 0.6mm +/-0.1mm |
| V          | 2.1mm +/-0.5mm |
|            |                |