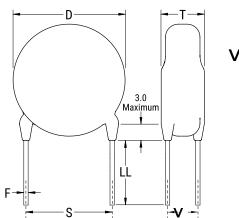

## CGP1C689KLSDAAWL25

CGP DISC Comm HV, Ceramic, 6.8 pF, 10%, 8,000 VDC, SL, 10 mm

The measurement position of Lead Spacing (S) and Width (V) is critical in straight lead capacitors.

| General Information |                  |
|---------------------|------------------|
| Series              | CGP DISC Comm HV |
| Style               | Radial Disc      |
| RoHS                | Yes              |
| Termination         | Tin              |
| Lead                | Wire Leads       |
| Failure Rate        | N/A              |
| AEC-Q200            | No               |
| Halogen Free        | Yes              |

Click here for the 3D model.

| Dimensions |                |
|------------|----------------|
| D          | 8.5mm MAX      |
| T          | 8mm MAX        |
| S          | 10mm NOM       |
| LL         | 25mm MIN       |
| F          | 0.8mm +/-0.1mm |
| V          | 4.3mm +/-0.5mm |