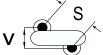

## CGP1C689KLSDAAWL25

CGP DISC Comm HV, Ceramic, 6.8 pF, 10%, 8,000 VDC, SL, 10 mm

The measurement position of Lead Spacing (S) and Width (V) is critical in straight lead capacitors.

| General Information |                  |
|---------------------|------------------|
| Series              | CGP DISC Comm HV |
| Style               | Radial Disc      |
| RoHS                | Yes              |
| Termination         | Tin              |
| Lead                | Wire Leads       |
| Failure Rate        | N/A              |
| AEC-Q200            | No               |
| Halogen Free        | Yes              |

Click here for the 3D model.

| Dimensions |                |
|------------|----------------|
| D          | 8.5mm MAX      |
| T          | 8mm MAX        |
| S          | 10mm NOM       |
| LL         | 25mm MIN       |
| F          | 0.8mm +/-0.1mm |
| V          | 4.3mm +/-0.5mm |