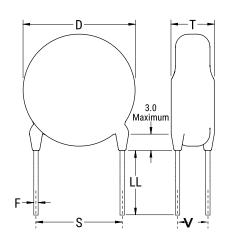

## CGP1C759JNSDAAWL25

CGP DISC Comm HV, Ceramic, 7.5 pF, 5%, 10,000 VDC, SL, 10 mm

The measurement position of Lead Spacing (S) and Width (V) is critical in straight lead capacitors.

| General Information |                  |
|---------------------|------------------|
| Series              | CGP DISC Comm HV |
| Style               | Radial Disc      |
| RoHS                | Yes              |
| Termination         | Tin              |
| Lead                | Wire Leads       |
| Failure Rate        | N/A              |
| AEC-Q200            | No               |
| Halogen Free        | Yes              |

Click here for the 3D model.

| Dimensions |                |
|------------|----------------|
| D          | 8.5mm MAX      |
| Т          | 8mm MAX        |
| S          | 10mm NOM       |
| LL         | 25mm MIN       |
| F          | 0.8mm +/-0.1mm |
| V          | 4.9mm +/-0.5mm |