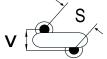

## CGP1C759JNSDAAWL25

CGP DISC Comm HV, Ceramic, 7.5 pF, 5%, 10,000 VDC, SL, 10 mm

The measurement position of Lead Spacing (S) and Width (V) is critical in straight lead capacitors.

| General Information |                  |
|---------------------|------------------|
| Series              | CGP DISC Comm HV |
| Style               | Radial Disc      |
| RoHS                | Yes              |
| Termination         | Tin              |
| Lead                | Wire Leads       |
| Failure Rate        | N/A              |
| AEC-Q200            | No               |
| Halogen Free        | Yes              |

Click here for the 3D model.

| Dimensions |                |
|------------|----------------|
| D          | 8.5mm MAX      |
| Т          | 8mm MAX        |
| S          | 10mm NOM       |
| LL         | 25mm MIN       |
| F          | 0.8mm +/-0.1mm |
| V          | 4.9mm +/-0.5mm |