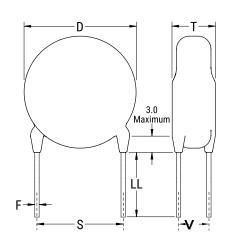

## CGP1C829KHSDAA7317

CGP DISC Comm HV, Ceramic, 8.2 pF, 10%, 3,000 VDC, SL, 10 mm

The measurement position of Lead Spacing (S) and Width (V) is critical in straight lead capacitors.

| General Information |                  |
|---------------------|------------------|
| Series              | CGP DISC Comm HV |
| Style               | Radial Disc      |
| RoHS                | Yes              |
| Termination         | Tin              |
| Lead                | Wire Leads       |
| Failure Rate        | N/A              |
| AEC-Q200            | No               |
| Halogen Free        | Yes              |

Click here for the 3D model.

| Dimensions |                |
|------------|----------------|
| D          | 6.5mm MAX      |
| Т          | 5mm MAX        |
| S          | 10mm NOM       |
| LL         | 16mm +2/-0mm   |
| F          | 0.6mm +/-0.1mm |
| V          | 2.1mm +/-0.5mm |