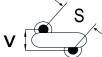

## CGP1C829KHSDAA7317

CGP DISC Comm HV, Ceramic, 8.2 pF, 10%, 3,000 VDC, SL, 10 mm

The measurement position of Lead Spacing (S) and Width (V) is critical in straight lead capacitors.

| General Information |                  |
|---------------------|------------------|
| Series              | CGP DISC Comm HV |
| Style               | Radial Disc      |
| RoHS                | Yes              |
| Termination         | Tin              |
| Lead                | Wire Leads       |
| Failure Rate        | N/A              |
| AEC-Q200            | No               |
| Halogen Free        | Yes              |

Click here for the 3D model.

| Dimensions |                |
|------------|----------------|
| D          | 6.5mm MAX      |
| Т          | 5mm MAX        |
| S          | 10mm NOM       |
| LL         | 16mm +2/-0mm   |
| F          | 0.6mm +/-0.1mm |
| V          | 2.1mm +/-0.5mm |