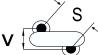

## CGP1C919KGSDAAWL35

CGP DISC Comm HV, Ceramic, 9.1 pF, 10%, 2,000 VDC, SL, 10 mm

The measurement position of Lead Spacing (S) and Width (V) is critical in straight lead capacitors.

| General Information |                  |
|---------------------|------------------|
| Series              | CGP DISC Comm HV |
| Style               | Radial Disc      |
| RoHS                | Yes              |
| Termination         | Tin              |
| Lead                | Wire Leads       |
| Failure Rate        | N/A              |
| AEC-Q200            | No               |
| Halogen Free        | Yes              |

Click here for the 3D model.

| Dimensions |                |
|------------|----------------|
| D          | 5.5mm MAX      |
| T          | 5mm MAX        |
| S          | 10mm NOM       |
| LL         | 3.5mm +/-1mm   |
| F          | 0.6mm +/-0.1mm |
| V          | 1.7mm +/-0.5mm |