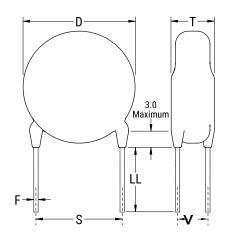

## CGP1C919KGSDAAWL35

CGP DISC Comm HV, Ceramic, 9.1 pF, 10%, 2,000 VDC, SL, 10 mm

The measurement position of Lead Spacing (S) and Width (V) is critical in straight lead capacitors.

| General Information |                  |
|---------------------|------------------|
| Series              | CGP DISC Comm HV |
| Style               | Radial Disc      |
| RoHS                | Yes              |
| Termination         | Tin              |
| Lead                | Wire Leads       |
| Failure Rate        | N/A              |
| AEC-Q200            | No               |
| Halogen Free        | Yes              |

Click here for the 3D model.

| Dimensions |                |
|------------|----------------|
| D          | 5.5mm MAX      |
| T          | 5mm MAX        |
| S          | 10mm NOM       |
| LL         | 3.5mm +/-1mm   |
| F          | 0.6mm +/-0.1mm |
| V          | 1.7mm +/-0.5mm |