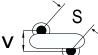

## CGP1C919KKSDAA7317

CGP DISC Comm HV, Ceramic, 9.1 pF, 10%, 6,000 VDC, SL, 10 mm

The measurement position of Lead Spacing (S) and Width (V) is critical in straight lead capacitors.

| General Information |                  |
|---------------------|------------------|
| Series              | CGP DISC Comm HV |
| Style               | Radial Disc      |
| RoHS                | Yes              |
| Termination         | Tin              |
| Lead                | Wire Leads       |
| Failure Rate        | N/A              |
| AEC-Q200            | No               |
| Halogen Free        | Yes              |

Click here for the 3D model.

| Dimensions |                |
|------------|----------------|
| D          | 7.5mm MAX      |
| T          | 6mm MAX        |
| S          | 10mm NOM       |
| LL         | 16mm +2/-0mm   |
| F          | 0.6mm +/-0.1mm |
| V          | 2.7mm +/-0.5mm |