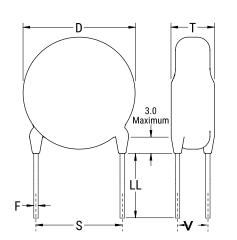

## CGP1C919KKSDAA7317

CGP DISC Comm HV, Ceramic, 9.1 pF, 10%, 6,000 VDC, SL, 10 mm

The measurement position of Lead Spacing (S) and Width (V) is critical in straight lead capacitors.

| General Information |                  |
|---------------------|------------------|
| Series              | CGP DISC Comm HV |
| Style               | Radial Disc      |
| RoHS                | Yes              |
| Termination         | Tin              |
| Lead                | Wire Leads       |
| Failure Rate        | N/A              |
| AEC-Q200            | No               |
| Halogen Free        | Yes              |

Click here for the 3D model.

| Dimensions |                |
|------------|----------------|
| D          | 7.5mm MAX      |
| T          | 6mm MAX        |
| S          | 10mm NOM       |
| LL         | 16mm +2/-0mm   |
| F          | 0.6mm +/-0.1mm |
| V          | 2.7mm +/-0.5mm |