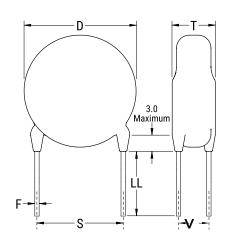

## CGP2C100JKSDAAWL25

CGP DISC Comm HV, Ceramic, 10 pF, 5%, 6,000 VDC, SL, 12.5 mm

The measurement position of Lead Spacing (S) and Width (V) is critical in straight lead capacitors.

| General Information |                  |
|---------------------|------------------|
| Series              | CGP DISC Comm HV |
| Style               | Radial Disc      |
| RoHS                | Yes              |
| Termination         | Tin              |
| Lead                | Wire Leads       |
| Failure Rate        | N/A              |
| AEC-Q200            | No               |
| Halogen Free        | Yes              |

Click here for the 3D model.

| Dimensions |                |
|------------|----------------|
| D          | 7.5mm MAX      |
| Т          | 6mm MAX        |
| S          | 12.5mm NOM     |
| LL         | 25mm MIN       |
| F          | 0.6mm +/-0.1mm |
| V          | 2.7mm +/-0.5mm |