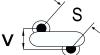

## CGP2C100JKSDAAWL25

CGP DISC Comm HV, Ceramic, 10 pF, 5%, 6,000 VDC, SL, 12.5 mm

The measurement position of Lead Spacing (S) and Width (V) is critical in straight lead capacitors.

| General Information |                  |
|---------------------|------------------|
| Series              | CGP DISC Comm HV |
| Style               | Radial Disc      |
| RoHS                | Yes              |
| Termination         | Tin              |
| Lead                | Wire Leads       |
| Failure Rate        | N/A              |
| AEC-Q200            | No               |
| Halogen Free        | Yes              |

Click here for the 3D model.

| Dimensions |                |
|------------|----------------|
| D          | 7.5mm MAX      |
| Т          | 6mm MAX        |
| S          | 12.5mm NOM     |
| LL         | 25mm MIN       |
| F          | 0.6mm +/-0.1mm |
| V          | 2.7mm +/-0.5mm |