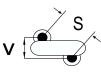

## CGP2C102KGYDAA7317

CGP DISC Comm HV, Ceramic, 1,000 pF, 10%, 2,000 VDC, Y5P, 12.5 mm

The measurement position of Lead Spacing (S) and Width (V) is critical in straight lead capacitors.

| General Information |                  |
|---------------------|------------------|
| Series              | CGP DISC Comm HV |
| Style               | Radial Disc      |
| RoHS                | Yes              |
| Termination         | Tin              |
| Lead                | Wire Leads       |
| Failure Rate        | N/A              |
| AEC-Q200            | No               |
| Halogen Free        | Yes              |

Click here for the 3D model.

| Dimensions |                |
|------------|----------------|
| D          | 8.5mm MAX      |
| т          | 5mm MAX        |
| S          | 12.5mm NOM     |
| LL         | 16mm +2/-0mm   |
| F          | 0.6mm +/-0.1mm |
| V          | 1.7mm +/-0.5mm |