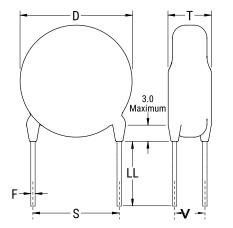

## CGP2C102KGYDAA7317

CGP DISC Comm HV, Ceramic, 1,000 pF, 10%, 2,000 VDC, Y5P, 12.5 mm

The measurement position of Lead Spacing (S) and Width (V) is critical in straight lead capacitors.

| General Information |                  |
|---------------------|------------------|
| Series              | CGP DISC Comm HV |
| Style               | Radial Disc      |
| RoHS                | Yes              |
| Termination         | Tin              |
| Lead                | Wire Leads       |
| Failure Rate        | N/A              |
| AEC-Q200            | No               |
| Halogen Free        | Yes              |

Click here for the 3D model.

| Dimensions |                |
|------------|----------------|
| D          | 8.5mm MAX      |
| т          | 5mm MAX        |
| S          | 12.5mm NOM     |
| LL         | 16mm +2/-0mm   |
| F          | 0.6mm +/-0.1mm |
| V          | 1.7mm +/-0.5mm |