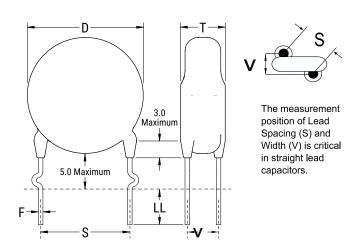

| CIICK | nere | 101 | tile SL | moa | eı |
|-------|------|-----|---------|-----|----|
|       |      |     |         |     |    |
|       |      |     |         |     |    |

| Dimensions |                |
|------------|----------------|
| D          | 9.5mm MAX      |
| T          | 6.5mm MAX      |
| S          | 12.5mm NOM     |
| LL         | 3.5mm +/-1mm   |
| F          | 0.6mm +/-0.1mm |
| V          | 2.1mm +/-0.5mm |