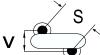

## CGP2C103MHVDAA7301

CGP DISC Comm HV, Ceramic, 0.01 uF, 20%, 3,000 VDC, Y5V, 12.5 mm

The measurement position of Lead Spacing (S) and Width (V) is critical in straight lead capacitors.

| General Information |                  |
|---------------------|------------------|
| Series              | CGP DISC Comm HV |
| Style               | Radial Disc      |
| RoHS                | Yes              |
| Termination         | Tin              |
| Lead                | Wire Leads       |
| Failure Rate        | N/A              |
| AEC-Q200            | No               |
| Halogen Free        | Yes              |

Click here for the 3D model.

| Dimensions |                |
|------------|----------------|
| D          | 14.5mm MAX     |
| T          | 6.5mm MAX      |
| S          | 12.5mm NOM     |
| LL         | 16mm +2/-0mm   |
| F          | 0.6mm +/-0.1mm |
| V          | 2.1mm +/-0.5mm |