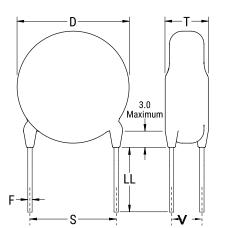

## CGP2C103MHVDAA7301

CGP DISC Comm HV, Ceramic, 0.01 uF, 20%, 3,000 VDC, Y5V, 12.5 mm

The measurement position of Lead Spacing (S) and Width (V) is critical in straight lead capacitors.

| General Information |                  |
|---------------------|------------------|
| Series              | CGP DISC Comm HV |
| Style               | Radial Disc      |
| RoHS                | Yes              |
| Termination         | Tin              |
| Lead                | Wire Leads       |
| Failure Rate        | N/A              |
| AEC-Q200            | No               |
| Halogen Free        | Yes              |

Click here for the 3D model.

| Dimensions |                |
|------------|----------------|
| D          | 14.5mm MAX     |
| T          | 6.5mm MAX      |
| S          | 12.5mm NOM     |
| LL         | 16mm +2/-0mm   |
| F          | 0.6mm +/-0.1mm |
| V          | 2.1mm +/-0.5mm |