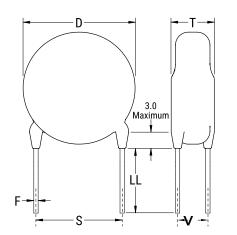

## CGP2C110JDSDAAWL50

CGP DISC Comm HV, Ceramic, 11 pF, 5%, 1,000 VDC, SL, 12.5 mm

The measurement position of Lead Spacing (S) and Width (V) is critical in straight lead capacitors.

| General Information |                  |
|---------------------|------------------|
| Series              | CGP DISC Comm HV |
| Style               | Radial Disc      |
| RoHS                | Yes              |
| Termination         | Tin              |
| Lead                | Wire Leads       |
| Failure Rate        | N/A              |
| AEC-Q200            | No               |
| Halogen Free        | Yes              |

Click here for the 3D model.

| Dimensions |                |
|------------|----------------|
| D          | 5.5mm MAX      |
| Т          | 4mm MAX        |
| S          | 12.5mm NOM     |
| LL         | 5mm +/-1mm     |
| F          | 0.6mm +/-0.1mm |
| V          | 1.5mm +/-0.5mm |