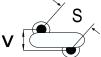

## CGP2C110JDSDAAWL50

CGP DISC Comm HV, Ceramic, 11 pF, 5%, 1,000 VDC, SL, 12.5 mm

The measurement position of Lead Spacing (S) and Width (V) is critical in straight lead capacitors.

| General Information |                  |
|---------------------|------------------|
| Series              | CGP DISC Comm HV |
| Style               | Radial Disc      |
| RoHS                | Yes              |
| Termination         | Tin              |
| Lead                | Wire Leads       |
| Failure Rate        | N/A              |
| AEC-Q200            | No               |
| Halogen Free        | Yes              |

Click here for the 3D model.

| Dimensions |                |
|------------|----------------|
| D          | 5.5mm MAX      |
| Т          | 4mm MAX        |
| S          | 12.5mm NOM     |
| LL         | 5mm +/-1mm     |
| F          | 0.6mm +/-0.1mm |
| V          | 1.5mm +/-0.5mm |