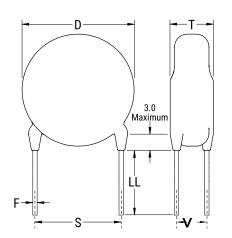

## CGP2C120JDSDAAWL25

CGP DISC Comm HV, Ceramic, 12 pF, 5%, 1,000 VDC, SL, 12.5 mm

The measurement position of Lead Spacing (S) and Width (V) is critical in straight lead capacitors.

| General Information |                  |
|---------------------|------------------|
| Series              | CGP DISC Comm HV |
| Style               | Radial Disc      |
| RoHS                | Yes              |
| Termination         | Tin              |
| Lead                | Wire Leads       |
| Failure Rate        | N/A              |
| AEC-Q200            | No               |
| Halogen Free        | Yes              |

Click here for the 3D model.

| Dimensions |                |
|------------|----------------|
| D          | 5.5mm MAX      |
| Т          | 4mm MAX        |
| S          | 12.5mm NOM     |
| LL         | 25mm MIN       |
| F          | 0.6mm +/-0.1mm |
| V          | 1.5mm +/-0.5mm |