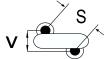

## CGP2C120JDSDAAWL25

CGP DISC Comm HV, Ceramic, 12 pF, 5%, 1,000 VDC, SL, 12.5 mm

The measurement position of Lead Spacing (S) and Width (V) is critical in straight lead capacitors.

| General Information |                  |
|---------------------|------------------|
| Series              | CGP DISC Comm HV |
| Style               | Radial Disc      |
| RoHS                | Yes              |
| Termination         | Tin              |
| Lead                | Wire Leads       |
| Failure Rate        | N/A              |
| AEC-Q200            | No               |
| Halogen Free        | Yes              |

Click here for the 3D model.

| Dimensions |                |
|------------|----------------|
| D          | 5.5mm MAX      |
| Т          | 4mm MAX        |
| S          | 12.5mm NOM     |
| LL         | 25mm MIN       |
| F          | 0.6mm +/-0.1mm |
| V          | 1.5mm +/-0.5mm |