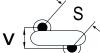

## CGP2C130JGSDAA7317

CGP DISC Comm HV, Ceramic, 13 pF, 5%, 2,000 VDC, SL, 12.5 mm

The measurement position of Lead Spacing (S) and Width (V) is critical in straight lead capacitors.

| General Information |                  |
|---------------------|------------------|
| Series              | CGP DISC Comm HV |
| Style               | Radial Disc      |
| RoHS                | Yes              |
| Termination         | Tin              |
| Lead                | Wire Leads       |
| Failure Rate        | N/A              |
| AEC-Q200            | No               |
| Halogen Free        | Yes              |

Click here for the 3D model.

| Dimensions |                |
|------------|----------------|
| D          | 5.5mm MAX      |
| Т          | 5mm MAX        |
| S          | 12.5mm NOM     |
| LL         | 16mm +2/-0mm   |
| F          | 0.6mm +/-0.1mm |
| V          | 1.7mm +/-0.5mm |