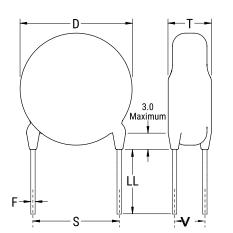

## CGP2C130JGSDAA7317

CGP DISC Comm HV, Ceramic, 13 pF, 5%, 2,000 VDC, SL, 12.5 mm

The measurement position of Lead Spacing (S) and Width (V) is critical in straight lead capacitors.

| General Information |                  |
|---------------------|------------------|
| Series              | CGP DISC Comm HV |
| Style               | Radial Disc      |
| RoHS                | Yes              |
| Termination         | Tin              |
| Lead                | Wire Leads       |
| Failure Rate        | N/A              |
| AEC-Q200            | No               |
| Halogen Free        | Yes              |

Click here for the 3D model.

| Dimensions |                |
|------------|----------------|
| D          | 5.5mm MAX      |
| Т          | 5mm MAX        |
| S          | 12.5mm NOM     |
| LL         | 16mm +2/-0mm   |
| F          | 0.6mm +/-0.1mm |
| V          | 1.7mm +/-0.5mm |