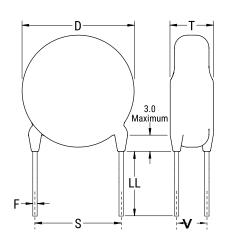

## CGP2C130JHSDAA7317

CGP DISC Comm HV, Ceramic, 13 pF, 5%, 3,000 VDC, SL, 12.5 mm

The measurement position of Lead Spacing (S) and Width (V) is critical in straight lead capacitors.

| General Information |                  |
|---------------------|------------------|
| Series              | CGP DISC Comm HV |
| Style               | Radial Disc      |
| RoHS                | Yes              |
| Termination         | Tin              |
| Lead                | Wire Leads       |
| Failure Rate        | N/A              |
| AEC-Q200            | No               |
| Halogen Free        | Yes              |

Click here for the 3D model.

| Dimensions |                |
|------------|----------------|
| D          | 6.5mm MAX      |
| Т          | 5mm MAX        |
| S          | 12.5mm NOM     |
| LL         | 16mm +2/-0mm   |
| F          | 0.6mm +/-0.1mm |
| V          | 2.1mm +/-0.5mm |