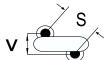

## CGP2C130JHSDAA7317

CGP DISC Comm HV, Ceramic, 13 pF, 5%, 3,000 VDC, SL, 12.5 mm

The measurement position of Lead Spacing (S) and Width (V) is critical in straight lead capacitors.

| General Information |                  |
|---------------------|------------------|
| Series              | CGP DISC Comm HV |
| Style               | Radial Disc      |
| RoHS                | Yes              |
| Termination         | Tin              |
| Lead                | Wire Leads       |
| Failure Rate        | N/A              |
| AEC-Q200            | No               |
| Halogen Free        | Yes              |

Click here for the 3D model.

| Dimensions |                |
|------------|----------------|
| D          | 6.5mm MAX      |
| Т          | 5mm MAX        |
| S          | 12.5mm NOM     |
| LL         | 16mm +2/-0mm   |
| F          | 0.6mm +/-0.1mm |
| V          | 2.1mm +/-0.5mm |