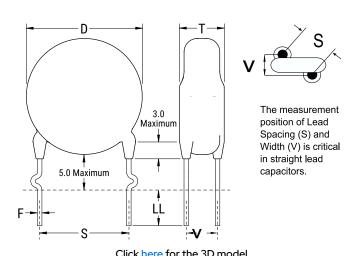

| CIICK | iere | 101 | uie | SD | 11100 | Jei |
|-------|------|-----|-----|----|-------|-----|
|       |      |     |     |    |       |     |
|       |      |     |     |    |       |     |

| Dimensions |                |
|------------|----------------|
| D          | 10mm MAX       |
| T          | 8mm MAX        |
| S          | 12.5mm NOM     |
| LL         | 3.5mm +/-1mm   |
| F          | 0.8mm +/-0.1mm |
| V          | 4.9mm +/-0.5mm |