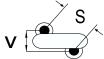

## CGP2C150JKSDAAWL25

CGP DISC Comm HV, Ceramic, 15 pF, 5%, 6,000 VDC, SL, 12.5 mm

The measurement position of Lead Spacing (S) and Width (V) is critical in straight lead capacitors.

| General Information |                  |
|---------------------|------------------|
| Series              | CGP DISC Comm HV |
| Style               | Radial Disc      |
| RoHS                | Yes              |
| Termination         | Tin              |
| Lead                | Wire Leads       |
| Failure Rate        | N/A              |
| AEC-Q200            | No               |
| Halogen Free        | Yes              |

Click here for the 3D model.

| Dimensions |                |
|------------|----------------|
| D          | 7.5mm MAX      |
| Т          | 6mm MAX        |
| S          | 12.5mm NOM     |
| LL         | 25mm MIN       |
| F          | 0.6mm +/-0.1mm |
| V          | 2.7mm +/-0.5mm |