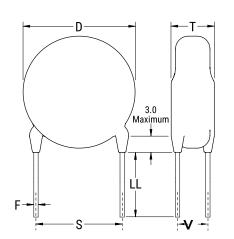

## CGP2C150JKSDAAWL25

CGP DISC Comm HV, Ceramic, 15 pF, 5%, 6,000 VDC, SL, 12.5 mm

The measurement position of Lead Spacing (S) and Width (V) is critical in straight lead capacitors.

| General Information |                  |
|---------------------|------------------|
| Series              | CGP DISC Comm HV |
| Style               | Radial Disc      |
| RoHS                | Yes              |
| Termination         | Tin              |
| Lead                | Wire Leads       |
| Failure Rate        | N/A              |
| AEC-Q200            | No               |
| Halogen Free        | Yes              |

Click here for the 3D model.

| Dimensions |                |
|------------|----------------|
| D          | 7.5mm MAX      |
| Т          | 6mm MAX        |
| S          | 12.5mm NOM     |
| LL         | 25mm MIN       |
| F          | 0.6mm +/-0.1mm |
| V          | 2.7mm +/-0.5mm |