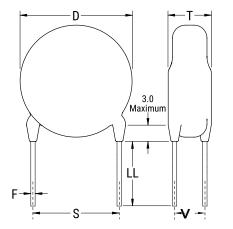

## CGP2C152MGYDAAWL50

CGP DISC Comm HV, Ceramic, 1,500 pF, 20%, 2,000 VDC, Y5P, 12.5 mm

The measurement position of Lead Spacing (S) and Width (V) is critical in straight lead capacitors.

| General Information |                  |
|---------------------|------------------|
| Series              | CGP DISC Comm HV |
| Style               | Radial Disc      |
| RoHS                | Yes              |
| Termination         | Tin              |
| Lead                | Wire Leads       |
| Failure Rate        | N/A              |
| AEC-Q200            | No               |
| Halogen Free        | Yes              |

Click here for the 3D model.

| Dimensions |                |
|------------|----------------|
| D          | 9.5mm MAX      |
| т          | 5mm MAX        |
| S          | 12.5mm NOM     |
| LL         | 5mm +/-1mm     |
| F          | 0.6mm +/-0.1mm |
| V          | 1.7mm +/-0.5mm |