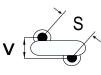

## CGP2C152MGYDAAWL50

CGP DISC Comm HV, Ceramic, 1,500 pF, 20%, 2,000 VDC, Y5P, 12.5 mm

The measurement position of Lead Spacing (S) and Width (V) is critical in straight lead capacitors.

| General Information |                  |
|---------------------|------------------|
| Series              | CGP DISC Comm HV |
| Style               | Radial Disc      |
| RoHS                | Yes              |
| Termination         | Tin              |
| Lead                | Wire Leads       |
| Failure Rate        | N/A              |
| AEC-Q200            | No               |
| Halogen Free        | Yes              |

Click here for the 3D model.

| Dimensions |                |
|------------|----------------|
| D          | 9.5mm MAX      |
| т          | 5mm MAX        |
| S          | 12.5mm NOM     |
| LL         | 5mm +/-1mm     |
| F          | 0.6mm +/-0.1mm |
| V          | 1.7mm +/-0.5mm |