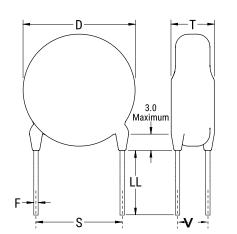

## CGP2C160JHSDAA7317

CGP DISC Comm HV, Ceramic, 16 pF, 5%, 3,000 VDC, SL, 12.5 mm

The measurement position of Lead Spacing (S) and Width (V) is critical in straight lead capacitors.

| General Information |                  |
|---------------------|------------------|
| Series              | CGP DISC Comm HV |
| Style               | Radial Disc      |
| RoHS                | Yes              |
| Termination         | Tin              |
| Lead                | Wire Leads       |
| Failure Rate        | N/A              |
| AEC-Q200            | No               |
| Halogen Free        | Yes              |

Click here for the 3D model.

| Dimensions |                |
|------------|----------------|
| D          | 6.5mm MAX      |
| Т          | 5mm MAX        |
| S          | 12.5mm NOM     |
| LL         | 16mm +2/-0mm   |
| F          | 0.6mm +/-0.1mm |
| V          | 2.1mm +/-0.5mm |