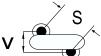

## CGP2C160JHSDAA7317

CGP DISC Comm HV, Ceramic, 16 pF, 5%, 3,000 VDC, SL, 12.5 mm

The measurement position of Lead Spacing (S) and Width (V) is critical in straight lead capacitors.

| General Information |                  |
|---------------------|------------------|
| Series              | CGP DISC Comm HV |
| Style               | Radial Disc      |
| RoHS                | Yes              |
| Termination         | Tin              |
| Lead                | Wire Leads       |
| Failure Rate        | N/A              |
| AEC-Q200            | No               |
| Halogen Free        | Yes              |

Click here for the 3D model.

| Dimensions |                |
|------------|----------------|
| D          | 6.5mm MAX      |
| Т          | 5mm MAX        |
| S          | 12.5mm NOM     |
| LL         | 16mm +2/-0mm   |
| F          | 0.6mm +/-0.1mm |
| V          | 2.1mm +/-0.5mm |