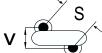

## CGP2C160JKSDAAWL25

CGP DISC Comm HV, Ceramic, 16 pF, 5%, 6,000 VDC, SL, 12.5 mm

The measurement position of Lead Spacing (S) and Width (V) is critical in straight lead capacitors.

| General Information |                  |
|---------------------|------------------|
| Series              | CGP DISC Comm HV |
| Style               | Radial Disc      |
| RoHS                | Yes              |
| Termination         | Tin              |
| Lead                | Wire Leads       |
| Failure Rate        | N/A              |
| AEC-Q200            | No               |
| Halogen Free        | Yes              |

Click here for the 3D model.

| Dimensions |                |
|------------|----------------|
| D          | 7.5mm MAX      |
| Т          | 6mm MAX        |
| S          | 12.5mm NOM     |
| LL         | 25mm MIN       |
| F          | 0.6mm +/-0.1mm |
| V          | 2.7mm +/-0.5mm |