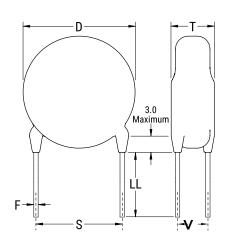

## CGP2C160JKSDAAWL25

CGP DISC Comm HV, Ceramic, 16 pF, 5%, 6,000 VDC, SL, 12.5 mm

The measurement position of Lead Spacing (S) and Width (V) is critical in straight lead capacitors.

| General Information |                  |
|---------------------|------------------|
| Series              | CGP DISC Comm HV |
| Style               | Radial Disc      |
| RoHS                | Yes              |
| Termination         | Tin              |
| Lead                | Wire Leads       |
| Failure Rate        | N/A              |
| AEC-Q200            | No               |
| Halogen Free        | Yes              |

Click here for the 3D model.

| Dimensions |                |
|------------|----------------|
| D          | 7.5mm MAX      |
| Т          | 6mm MAX        |
| S          | 12.5mm NOM     |
| LL         | 25mm MIN       |
| F          | 0.6mm +/-0.1mm |
| V          | 2.7mm +/-0.5mm |