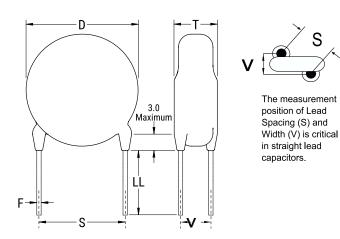

## CGP2C160KKSDAAWL25

Click here for the 3D model.

| Dimensions |                |
|------------|----------------|
| D          | 7.5mm MAX      |
| T          | 6mm MAX        |
| S          | 12.5mm NOM     |
| LL         | 25mm MIN       |
| F          | 0.6mm +/-0.1mm |
| V          | 2.7mm +/-0.5mm |