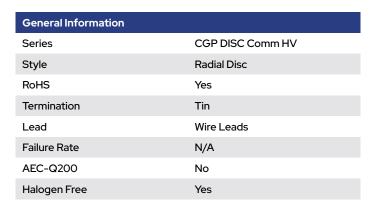

| Packaging Specifications |      |
|--------------------------|------|
| Packaging                | Bulk |
| Packaging Quantity       | 200  |

| Specifications    |           |
|-------------------|-----------|
| Capacitance       | 16 pF     |
| Tolerance         | 10%       |
| Voltage DC        | 6000 VDC  |
| Temperature Range | -25/+85°C |
| Temp. Coefficient | SL        |