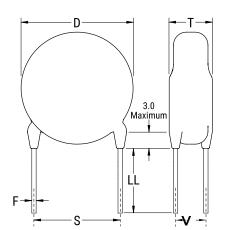

## CGP2C180JGSDAA7317

CGP DISC Comm HV, Ceramic, 18 pF, 5%, 2,000 VDC, SL, 12.5 mm

The measurement position of Lead Spacing (S) and Width (V) is critical in straight lead capacitors.

| General Information |                  |
|---------------------|------------------|
| Series              | CGP DISC Comm HV |
| Style               | Radial Disc      |
| RoHS                | Yes              |
| Termination         | Tin              |
| Lead                | Wire Leads       |
| Failure Rate        | N/A              |
| AEC-Q200            | No               |
| Halogen Free        | Yes              |

Click here for the 3D model.

| Dimensions |                |
|------------|----------------|
| D          | 5.5mm MAX      |
| T          | 5mm MAX        |
| S          | 12.5mm NOM     |
| LL         | 16mm +2/-0mm   |
| F          | 0.6mm +/-0.1mm |
| V          | 1.7mm +/-0.5mm |