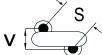

## CGP2C180JGSDAA7317

CGP DISC Comm HV, Ceramic, 18 pF, 5%, 2,000 VDC, SL, 12.5 mm

The measurement position of Lead Spacing (S) and Width (V) is critical in straight lead capacitors.

| General Information |                  |
|---------------------|------------------|
| Series              | CGP DISC Comm HV |
| Style               | Radial Disc      |
| RoHS                | Yes              |
| Termination         | Tin              |
| Lead                | Wire Leads       |
| Failure Rate        | N/A              |
| AEC-Q200            | No               |
| Halogen Free        | Yes              |

Click here for the 3D model.

| Dimensions |                |
|------------|----------------|
| D          | 5.5mm MAX      |
| T          | 5mm MAX        |
| S          | 12.5mm NOM     |
| LL         | 16mm +2/-0mm   |
| F          | 0.6mm +/-0.1mm |
| V          | 1.7mm +/-0.5mm |