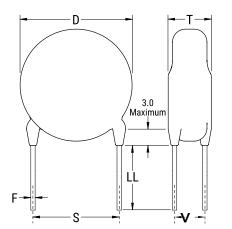

## CGP2C180JLSDAAWL25

CGP DISC Comm HV, Ceramic, 18 pF, 5%, 8,000 VDC, SL, 12.5 mm

The measurement position of Lead Spacing (S) and Width (V) is critical in straight lead capacitors.

| General Information |                  |
|---------------------|------------------|
| Series              | CGP DISC Comm HV |
| Style               | Radial Disc      |
| RoHS                | Yes              |
| Termination         | Tin              |
| Lead                | Wire Leads       |
| Failure Rate        | N/A              |
| AEC-Q200            | No               |
| Halogen Free        | Yes              |

Click here for the 3D model.

| Dimensions |                |
|------------|----------------|
| D          | 10mm MAX       |
| Т          | 8mm MAX        |
| S          | 12.5mm NOM     |
| LL         | 25mm MIN       |
| F          | 0.8mm +/-0.1mm |
| V          | 4.3mm +/-0.5mm |