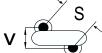

## CGP2C180JLSDAAWL25

CGP DISC Comm HV, Ceramic, 18 pF, 5%, 8,000 VDC, SL, 12.5 mm

The measurement position of Lead Spacing (S) and Width (V) is critical in straight lead capacitors.

| General Information |                  |
|---------------------|------------------|
| Series              | CGP DISC Comm HV |
| Style               | Radial Disc      |
| RoHS                | Yes              |
| Termination         | Tin              |
| Lead                | Wire Leads       |
| Failure Rate        | N/A              |
| AEC-Q200            | No               |
| Halogen Free        | Yes              |

Click here for the 3D model.

| Dimensions |                |
|------------|----------------|
| D          | 10mm MAX       |
| Т          | 8mm MAX        |
| S          | 12.5mm NOM     |
| LL         | 25mm MIN       |
| F          | 0.8mm +/-0.1mm |
| V          | 4.3mm +/-0.5mm |