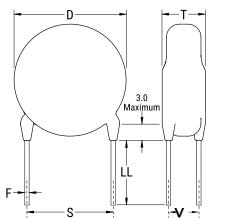

## CGP2C180JLSDAAWL35

CGP DISC Comm HV, Ceramic, 18 pF, 5%, 8,000 VDC, SL, 12.5 mm

The measurement position of Lead Spacing (S) and Width (V) is critical in straight lead capacitors.

| General Information |                  |
|---------------------|------------------|
| Series              | CGP DISC Comm HV |
| Style               | Radial Disc      |
| RoHS                | Yes              |
| Termination         | Tin              |
| Lead                | Wire Leads       |
| Failure Rate        | N/A              |
| AEC-Q200            | No               |
| Halogen Free        | Yes              |

Click here for the 3D model.

| Dimensions |                |
|------------|----------------|
| D          | 10mm MAX       |
| Т          | 8mm MAX        |
| S          | 12.5mm NOM     |
| LL         | 3.5mm +/-1mm   |
| F          | 0.8mm +/-0.1mm |
| V          | 4.3mm +/-0.5mm |