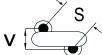

## CGP2C180JLSDAAWL35

CGP DISC Comm HV, Ceramic, 18 pF, 5%, 8,000 VDC, SL, 12.5 mm

The measurement position of Lead Spacing (S) and Width (V) is critical in straight lead capacitors.

| General Information |                  |
|---------------------|------------------|
| Series              | CGP DISC Comm HV |
| Style               | Radial Disc      |
| RoHS                | Yes              |
| Termination         | Tin              |
| Lead                | Wire Leads       |
| Failure Rate        | N/A              |
| AEC-Q200            | No               |
| Halogen Free        | Yes              |

Click here for the 3D model.

| Dimensions |                |
|------------|----------------|
| D          | 10mm MAX       |
| Т          | 8mm MAX        |
| S          | 12.5mm NOM     |
| LL         | 3.5mm +/-1mm   |
| F          | 0.8mm +/-0.1mm |
| V          | 4.3mm +/-0.5mm |