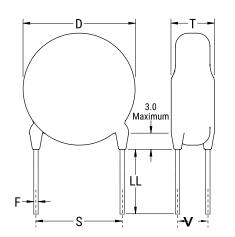

## CGP2C180JUSDAAWL25

CGP DISC Comm HV, Ceramic, 18 pF, 5%, 4,000 VDC, SL, 12.5 mm

The measurement position of Lead Spacing (S) and Width (V) is critical in straight lead capacitors.

| General Information |                  |
|---------------------|------------------|
| Series              | CGP DISC Comm HV |
| Style               | Radial Disc      |
| RoHS                | Yes              |
| Termination         | Tin              |
| Lead                | Wire Leads       |
| Failure Rate        | N/A              |
| AEC-Q200            | No               |
| Halogen Free        | Yes              |

Click here for the 3D model.

| Dimensions |                |
|------------|----------------|
| D          | 6.5mm MAX      |
| T          | 5mm MAX        |
| S          | 12.5mm NOM     |
| LL         | 25mm MIN       |
| F          | 0.6mm +/-0.1mm |
| V          | 2.1mm +/-0.5mm |