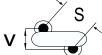

## CGP2C180JUSDAAWL25

CGP DISC Comm HV, Ceramic, 18 pF, 5%, 4,000 VDC, SL, 12.5 mm

The measurement position of Lead Spacing (S) and Width (V) is critical in straight lead capacitors.

| General Information |                  |
|---------------------|------------------|
| Series              | CGP DISC Comm HV |
| Style               | Radial Disc      |
| RoHS                | Yes              |
| Termination         | Tin              |
| Lead                | Wire Leads       |
| Failure Rate        | N/A              |
| AEC-Q200            | No               |
| Halogen Free        | Yes              |

Click here for the 3D model.

| Dimensions |                |
|------------|----------------|
| D          | 6.5mm MAX      |
| T          | 5mm MAX        |
| S          | 12.5mm NOM     |
| LL         | 25mm MIN       |
| F          | 0.6mm +/-0.1mm |
| V          | 2.1mm +/-0.5mm |