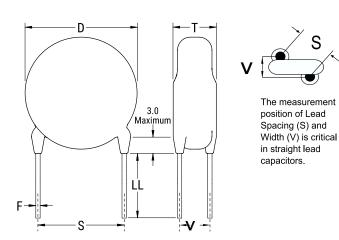

## CGP2C180KNSDAAWL35

Click here for the 3D model.

| 10mm MAX       |
|----------------|
| 8mm MAX        |
| 12.5mm NOM     |
| 3.5mm +/-1mm   |
| 0.8mm +/-0.1mm |
| 4.9mm +/-0.5mm |
|                |