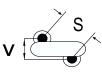

## CGP2C182KGYDAAWL35

CGP DISC Comm HV, Ceramic, 1,800 pF, 10%, 2,000 VDC, Y5P, 12.5 mm

The measurement position of Lead Spacing (S) and Width (V) is critical in straight lead capacitors.

| General Information |                  |
|---------------------|------------------|
| Series              | CGP DISC Comm HV |
| Style               | Radial Disc      |
| RoHS                | Yes              |
| Termination         | Tin              |
| Lead                | Wire Leads       |
| Failure Rate        | N/A              |
| AEC-Q200            | No               |
| Halogen Free        | Yes              |

Click here for the 3D model.

| Dimensions |                |  |
|------------|----------------|--|
| D          | 10.5mm MAX     |  |
| т          | 5mm MAX        |  |
| S          | 12.5mm NOM     |  |
| LL         | 3.5mm +/-1mm   |  |
| F          | 0.6mm +/-0.1mm |  |
| V          | 1.7mm +/-0.5mm |  |
|            |                |  |