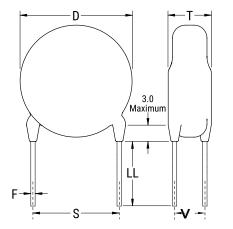

## CGP2C182KGYDAAWL35

CGP DISC Comm HV, Ceramic, 1,800 pF, 10%, 2,000 VDC, Y5P, 12.5 mm

The measurement position of Lead Spacing (S) and Width (V) is critical in straight lead capacitors.

| General Information |                  |
|---------------------|------------------|
| Series              | CGP DISC Comm HV |
| Style               | Radial Disc      |
| RoHS                | Yes              |
| Termination         | Tin              |
| Lead                | Wire Leads       |
| Failure Rate        | N/A              |
| AEC-Q200            | No               |
| Halogen Free        | Yes              |

Click here for the 3D model.

| Dimensions |                |  |
|------------|----------------|--|
| D          | 10.5mm MAX     |  |
| т          | 5mm MAX        |  |
| S          | 12.5mm NOM     |  |
| LL         | 3.5mm +/-1mm   |  |
| F          | 0.6mm +/-0.1mm |  |
| V          | 1.7mm +/-0.5mm |  |
|            |                |  |