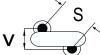

## CGP2C200JGSDAA7301

CGP DISC Comm HV, Ceramic, 20 pF, 5%, 2,000 VDC, SL, 12.5 mm

The measurement position of Lead Spacing (S) and Width (V) is critical in straight lead capacitors.

| General Information |                  |
|---------------------|------------------|
| Series              | CGP DISC Comm HV |
| Style               | Radial Disc      |
| RoHS                | Yes              |
| Termination         | Tin              |
| Lead                | Wire Leads       |
| Failure Rate        | N/A              |
| AEC-Q200            | No               |
| Halogen Free        | Yes              |

Click here for the 3D model.

| Dimensions |                |
|------------|----------------|
| D          | 5.5mm MAX      |
| Т          | 5mm MAX        |
| S          | 12.5mm NOM     |
| LL         | 16mm +2/-0mm   |
| F          | 0.6mm +/-0.1mm |
| V          | 1.7mm +/-0.5mm |