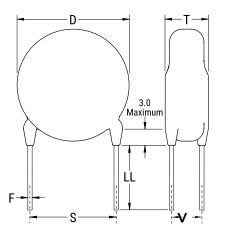

## CGP2C200JGSDAA7301

CGP DISC Comm HV, Ceramic, 20 pF, 5%, 2,000 VDC, SL, 12.5 mm

The measurement position of Lead Spacing (S) and Width (V) is critical in straight lead capacitors.

| General Information |                  |
|---------------------|------------------|
| Series              | CGP DISC Comm HV |
| Style               | Radial Disc      |
| RoHS                | Yes              |
| Termination         | Tin              |
| Lead                | Wire Leads       |
| Failure Rate        | N/A              |
| AEC-Q200            | No               |
| Halogen Free        | Yes              |

Click here for the 3D model.

| Dimensions |                |
|------------|----------------|
| D          | 5.5mm MAX      |
| Т          | 5mm MAX        |
| S          | 12.5mm NOM     |
| LL         | 16mm +2/-0mm   |
| F          | 0.6mm +/-0.1mm |
| V          | 1.7mm +/-0.5mm |