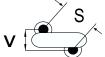

## CGP2C200JUSDAAWL50

CGP DISC Comm HV, Ceramic, 20 pF, 5%, 4,000 VDC, SL, 12.5 mm

The measurement position of Lead Spacing (S) and Width (V) is critical in straight lead capacitors.

| General Information |                  |
|---------------------|------------------|
| Series              | CGP DISC Comm HV |
| Style               | Radial Disc      |
| RoHS                | Yes              |
| Termination         | Tin              |
| Lead                | Wire Leads       |
| Failure Rate        | N/A              |
| AEC-Q200            | No               |
| Halogen Free        | Yes              |

Click here for the 3D model.

| Dimensions |                |
|------------|----------------|
| D          | 6.5mm MAX      |
| Т          | 5mm MAX        |
| S          | 12.5mm NOM     |
| LL         | 5mm +/-1mm     |
| F          | 0.6mm +/-0.1mm |
| V          | 2.1mm +/-0.5mm |