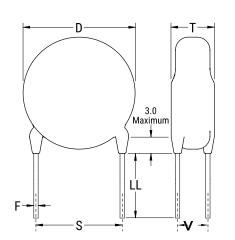

## CGP2C200JUSDAAWL50

CGP DISC Comm HV, Ceramic, 20 pF, 5%, 4,000 VDC, SL, 12.5 mm

The measurement position of Lead Spacing (S) and Width (V) is critical in straight lead capacitors.

| General Information |                  |
|---------------------|------------------|
| Series              | CGP DISC Comm HV |
| Style               | Radial Disc      |
| RoHS                | Yes              |
| Termination         | Tin              |
| Lead                | Wire Leads       |
| Failure Rate        | N/A              |
| AEC-Q200            | No               |
| Halogen Free        | Yes              |

Click here for the 3D model.

| Dimensions |                |
|------------|----------------|
| D          | 6.5mm MAX      |
| Т          | 5mm MAX        |
| S          | 12.5mm NOM     |
| LL         | 5mm +/-1mm     |
| F          | 0.6mm +/-0.1mm |
| V          | 2.1mm +/-0.5mm |