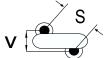

## CGP2C200KGSDAA7317

The measurement position of Lead Spacing (S) and Width (V) is critical in straight lead capacitors.

| General Information |                  |
|---------------------|------------------|
| Series              | CGP DISC Comm HV |
| Style               | Radial Disc      |
| RoHS                | Yes              |
| Termination         | Tin              |
| Lead                | Wire Leads       |
| Failure Rate        | N/A              |
| AEC-Q200            | No               |
| Halogen Free        | Yes              |