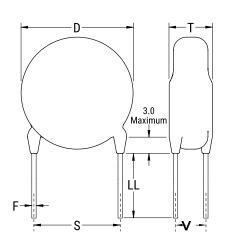

Click here for the 3D model.

| Dimensions |                |  |
|------------|----------------|--|
| D          | 5.5mm MAX      |  |
| Т          | 5mm MAX        |  |
| S          | 12.5mm NOM     |  |
| LL         | 16mm +2/-0mm   |  |
| F          | 0.6mm +/-0.1mm |  |
| V          | 1.7mm +/-0.5mm |  |