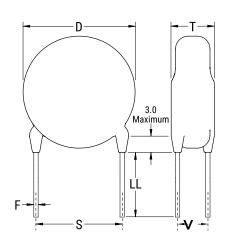

## CGP2C220JHSDAA7301

CGP DISC Comm HV, Ceramic, 22 pF, 5%, 3,000 VDC, SL, 12.5 mm

The measurement position of Lead Spacing (S) and Width (V) is critical in straight lead capacitors.

| General Information |                  |
|---------------------|------------------|
| Series              | CGP DISC Comm HV |
| Style               | Radial Disc      |
| RoHS                | Yes              |
| Termination         | Tin              |
| Lead                | Wire Leads       |
| Failure Rate        | N/A              |
| AEC-Q200            | No               |
| Halogen Free        | Yes              |

Click here for the 3D model.

| Dimensions |                |
|------------|----------------|
| D          | 6.5mm MAX      |
| Т          | 5mm MAX        |
| S          | 12.5mm NOM     |
| LL         | 16mm +2/-0mm   |
| F          | 0.6mm +/-0.1mm |
| V          | 2.1mm +/-0.5mm |