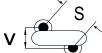

## CGP2C220JHSDAA7301

CGP DISC Comm HV, Ceramic, 22 pF, 5%, 3,000 VDC, SL, 12.5 mm

The measurement position of Lead Spacing (S) and Width (V) is critical in straight lead capacitors.

| General Information |                  |
|---------------------|------------------|
| Series              | CGP DISC Comm HV |
| Style               | Radial Disc      |
| RoHS                | Yes              |
| Termination         | Tin              |
| Lead                | Wire Leads       |
| Failure Rate        | N/A              |
| AEC-Q200            | No               |
| Halogen Free        | Yes              |

Click here for the 3D model.

| Dimensions |                |
|------------|----------------|
| D          | 6.5mm MAX      |
| Т          | 5mm MAX        |
| S          | 12.5mm NOM     |
| LL         | 16mm +2/-0mm   |
| F          | 0.6mm +/-0.1mm |
| V          | 2.1mm +/-0.5mm |