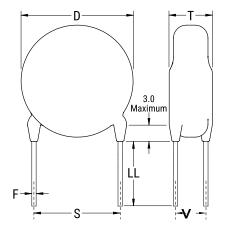

## CGP2C222MDVDAA7317

CGP DISC Comm HV, Ceramic, 2,200 pF, 20%, 1,000 VDC, Y5V, 12.5 mm

The measurement position of Lead Spacing (S) and Width (V) is critical in straight lead capacitors.

| General Information |                  |
|---------------------|------------------|
| Series              | CGP DISC Comm HV |
| Style               | Radial Disc      |
| RoHS                | Yes              |
| Termination         | Tin              |
| Lead                | Wire Leads       |
| Failure Rate        | N/A              |
| AEC-Q200            | No               |
| Halogen Free        | Yes              |

Click here for the 3D model.

| Dimensions |                |  |
|------------|----------------|--|
| D          | 6.5mm MAX      |  |
| т          | 4mm MAX        |  |
| S          | 12.5mm NOM     |  |
| LL         | 16mm +2/-0mm   |  |
| F          | 0.6mm +/-0.1mm |  |
| V          | 1.5mm +/-0.5mm |  |
|            |                |  |