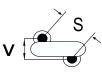

## CGP2C222MDVDAA7317

CGP DISC Comm HV, Ceramic, 2,200 pF, 20%, 1,000 VDC, Y5V, 12.5 mm

The measurement position of Lead Spacing (S) and Width (V) is critical in straight lead capacitors.

| General Information |                  |
|---------------------|------------------|
| Series              | CGP DISC Comm HV |
| Style               | Radial Disc      |
| RoHS                | Yes              |
| Termination         | Tin              |
| Lead                | Wire Leads       |
| Failure Rate        | N/A              |
| AEC-Q200            | No               |
| Halogen Free        | Yes              |

Click here for the 3D model.

| Dimensions |                |  |
|------------|----------------|--|
| D          | 6.5mm MAX      |  |
| т          | 4mm MAX        |  |
| S          | 12.5mm NOM     |  |
| LL         | 16mm +2/-0mm   |  |
| F          | 0.6mm +/-0.1mm |  |
| V          | 1.5mm +/-0.5mm |  |
|            |                |  |