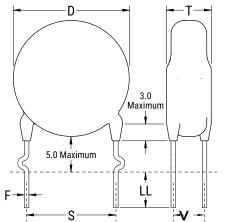

## CGP2C222MGYDCA7317

CGP DISC Comm HV, Ceramic, 2,200 pF, 20%, 2,000 VDC, Y5P, 12.5 mm

The measurement position of Lead Spacing (S) and Width (V) is critical in straight lead capacitors.

| General Information |                  |
|---------------------|------------------|
| Series              | CGP DISC Comm HV |
| Style               | Radial Disc      |
| RoHS                | Yes              |
| Termination         | Tin              |
| Lead                | Crimped Out      |
| Failure Rate        | N/A              |
| AEC-Q200            | No               |
| Halogen Free        | Yes              |

Click here for the 3D model.

| Dimensions |                |
|------------|----------------|
| D          | 10.5mm MAX     |
| т          | 5mm MAX        |
| S          | 12.5mm NOM     |
| LL         | 16mm +2/-0mm   |
| F          | 0.6mm +/-0.1mm |
| V          | 1.7mm +/-0.5mm |