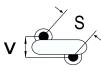

## CGP2C222MGYDCA7317

CGP DISC Comm HV, Ceramic, 2,200 pF, 20%, 2,000 VDC, Y5P, 12.5 mm

The measurement position of Lead Spacing (S) and Width (V) is critical in straight lead capacitors.

| General Information |                  |
|---------------------|------------------|
| Series              | CGP DISC Comm HV |
| Style               | Radial Disc      |
| RoHS                | Yes              |
| Termination         | Tin              |
| Lead                | Crimped Out      |
| Failure Rate        | N/A              |
| AEC-Q200            | No               |
| Halogen Free        | Yes              |

Click here for the 3D model.

| Dimensions |                |
|------------|----------------|
| D          | 10.5mm MAX     |
| т          | 5mm MAX        |
| S          | 12.5mm NOM     |
| LL         | 16mm +2/-0mm   |
| F          | 0.6mm +/-0.1mm |
| V          | 1.7mm +/-0.5mm |