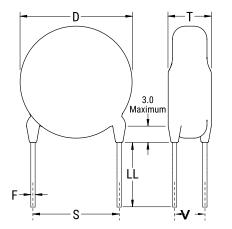

## CGP2C222MHWDAAWL35

CGP DISC Comm HV, Ceramic, 2,200 pF, 20%, 3,000 VDC, Y5U, 12.5 mm

The measurement position of Lead Spacing (S) and Width (V) is critical in straight lead capacitors.

| General Information |                  |
|---------------------|------------------|
| Series              | CGP DISC Comm HV |
| Style               | Radial Disc      |
| RoHS                | Yes              |
| Termination         | Tin              |
| Lead                | Wire Leads       |
| Failure Rate        | N/A              |
| AEC-Q200            | No               |
| Halogen Free        | Yes              |

Click here for the 3D model.

| Dimensions |                |
|------------|----------------|
| D          | 9.5mm MAX      |
| т          | 6.5mm MAX      |
| S          | 12.5mm NOM     |
| LL         | 3.5mm +/-1mm   |
| F          | 0.6mm +/-0.1mm |
| V          | 2.1mm +/-0.5mm |