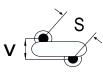

## CGP2C222MHWDAAWL35

CGP DISC Comm HV, Ceramic, 2,200 pF, 20%, 3,000 VDC, Y5U, 12.5 mm

The measurement position of Lead Spacing (S) and Width (V) is critical in straight lead capacitors.

| General Information |                  |
|---------------------|------------------|
| Series              | CGP DISC Comm HV |
| Style               | Radial Disc      |
| RoHS                | Yes              |
| Termination         | Tin              |
| Lead                | Wire Leads       |
| Failure Rate        | N/A              |
| AEC-Q200            | No               |
| Halogen Free        | Yes              |

Click here for the 3D model.

| Dimensions |                |
|------------|----------------|
| D          | 9.5mm MAX      |
| т          | 6.5mm MAX      |
| S          | 12.5mm NOM     |
| LL         | 3.5mm +/-1mm   |
| F          | 0.6mm +/-0.1mm |
| V          | 2.1mm +/-0.5mm |