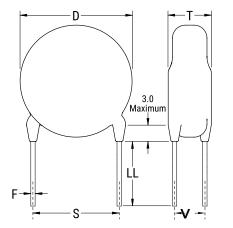

## CGP2C222MUVDAAWL25

CGP DISC Comm HV, Ceramic, 2,200 pF, 20%, 4,000 VDC, Y5V, 12.5 mm

The measurement position of Lead Spacing (S) and Width (V) is critical in straight lead capacitors.

| General Information |                  |
|---------------------|------------------|
| Series              | CGP DISC Comm HV |
| Style               | Radial Disc      |
| RoHS                | Yes              |
| Termination         | Tin              |
| Lead                | Wire Leads       |
| Failure Rate        | N/A              |
| AEC-Q200            | No               |
| Halogen Free        | Yes              |

Click here for the 3D model.

| Dimensions |                |
|------------|----------------|
| D          | 7.5mm MAX      |
| т          | 6.5mm MAX      |
| S          | 12.5mm NOM     |
| LL         | 25mm MIN       |
| F          | 0.6mm +/-0.1mm |
| V          | 2.1mm +/-0.5mm |