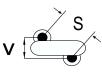

## CGP2C222MUVDAAWL25

CGP DISC Comm HV, Ceramic, 2,200 pF, 20%, 4,000 VDC, Y5V, 12.5 mm

The measurement position of Lead Spacing (S) and Width (V) is critical in straight lead capacitors.

| General Information |                  |
|---------------------|------------------|
| Series              | CGP DISC Comm HV |
| Style               | Radial Disc      |
| RoHS                | Yes              |
| Termination         | Tin              |
| Lead                | Wire Leads       |
| Failure Rate        | N/A              |
| AEC-Q200            | No               |
| Halogen Free        | Yes              |

Click here for the 3D model.

| Dimensions |                |
|------------|----------------|
| D          | 7.5mm MAX      |
| т          | 6.5mm MAX      |
| S          | 12.5mm NOM     |
| LL         | 25mm MIN       |
| F          | 0.6mm +/-0.1mm |
| V          | 2.1mm +/-0.5mm |