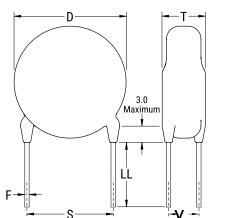

## CGP2C240JGSDAA7301

CGP DISC Comm HV, Ceramic, 24 pF, 5%, 2,000 VDC, SL, 12.5 mm

The measurement position of Lead Spacing (S) and Width (V) is critical in straight lead capacitors.

| General Information |                  |
|---------------------|------------------|
| Series              | CGP DISC Comm HV |
| Style               | Radial Disc      |
| RoHS                | Yes              |
| Termination         | Tin              |
| Lead                | Wire Leads       |
| Failure Rate        | N/A              |
| AEC-Q200            | No               |
| Halogen Free        | Yes              |

Click here for the 3D model.

| Dimensions |                |
|------------|----------------|
| D          | 6mm MAX        |
| Т          | 5mm MAX        |
| S          | 12.5mm NOM     |
| LL         | 16mm +2/-0mm   |
| F          | 0.6mm +/-0.1mm |
| V          | 1.7mm +/-0.5mm |