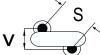

## CGP2C240JGSDAA7301

CGP DISC Comm HV, Ceramic, 24 pF, 5%, 2,000 VDC, SL, 12.5 mm

The measurement position of Lead Spacing (S) and Width (V) is critical in straight lead capacitors.

| General Information |                  |
|---------------------|------------------|
| Series              | CGP DISC Comm HV |
| Style               | Radial Disc      |
| RoHS                | Yes              |
| Termination         | Tin              |
| Lead                | Wire Leads       |
| Failure Rate        | N/A              |
| AEC-Q200            | No               |
| Halogen Free        | Yes              |

Click here for the 3D model.

| Dimensions |                |
|------------|----------------|
| D          | 6mm MAX        |
| Т          | 5mm MAX        |
| S          | 12.5mm NOM     |
| LL         | 16mm +2/-0mm   |
| F          | 0.6mm +/-0.1mm |
| V          | 1.7mm +/-0.5mm |