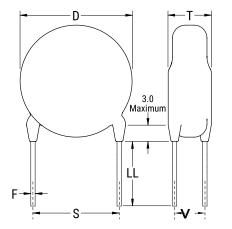

## CGP2C240JNSDAAWL35

CGP DISC Comm HV, Ceramic, 24 pF, 5%, 10,000 VDC, SL, 12.5 mm

The measurement position of Lead Spacing (S) and Width (V) is critical in straight lead capacitors.

| General Information |                  |
|---------------------|------------------|
| Series              | CGP DISC Comm HV |
| Style               | Radial Disc      |
| RoHS                | Yes              |
| Termination         | Tin              |
| Lead                | Wire Leads       |
| Failure Rate        | N/A              |
| AEC-Q200            | No               |
| Halogen Free        | Yes              |

Click here for the 3D model.

| Dimensions |                |
|------------|----------------|
| D          | 10mm MAX       |
| Т          | 8mm MAX        |
| S          | 12.5mm NOM     |
| LL         | 3.5mm +/-1mm   |
| F          | 0.8mm +/-0.1mm |
| V          | 4.9mm +/-0.5mm |
|            |                |