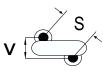

## CGP2C240JNSDAAWL35

CGP DISC Comm HV, Ceramic, 24 pF, 5%, 10,000 VDC, SL, 12.5 mm

The measurement position of Lead Spacing (S) and Width (V) is critical in straight lead capacitors.

| General Information |                  |
|---------------------|------------------|
| Series              | CGP DISC Comm HV |
| Style               | Radial Disc      |
| RoHS                | Yes              |
| Termination         | Tin              |
| Lead                | Wire Leads       |
| Failure Rate        | N/A              |
| AEC-Q200            | No               |
| Halogen Free        | Yes              |

Click here for the 3D model.

| Dimensions |                |
|------------|----------------|
| D          | 10mm MAX       |
| Т          | 8mm MAX        |
| S          | 12.5mm NOM     |
| LL         | 3.5mm +/-1mm   |
| F          | 0.8mm +/-0.1mm |
| V          | 4.9mm +/-0.5mm |
|            |                |