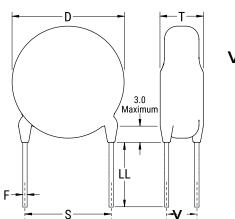

## CGP2C240JUSDAAWL35

CGP DISC Comm HV, Ceramic, 24 pF, 5%, 4,000 VDC, SL, 12.5 mm

The measurement position of Lead Spacing (S) and Width (V) is critical in straight lead capacitors.

| General Information |                  |
|---------------------|------------------|
| Series              | CGP DISC Comm HV |
| Style               | Radial Disc      |
| RoHS                | Yes              |
| Termination         | Tin              |
| Lead                | Wire Leads       |
| Failure Rate        | N/A              |
| AEC-Q200            | No               |
| Halogen Free        | Yes              |

Click here for the 3D model.

| Dimensions |                |
|------------|----------------|
| D          | 6.5mm MAX      |
| T          | 5mm MAX        |
| S          | 12.5mm NOM     |
| LL         | 3.5mm +/-1mm   |
| F          | 0.6mm +/-0.1mm |
| V          | 2.1mm +/-0.5mm |