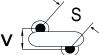

## CGP2C240JUSDAAWL35

CGP DISC Comm HV, Ceramic, 24 pF, 5%, 4,000 VDC, SL, 12.5 mm

The measurement position of Lead Spacing (S) and Width (V) is critical in straight lead capacitors.

| General Information |                  |
|---------------------|------------------|
| Series              | CGP DISC Comm HV |
| Style               | Radial Disc      |
| RoHS                | Yes              |
| Termination         | Tin              |
| Lead                | Wire Leads       |
| Failure Rate        | N/A              |
| AEC-Q200            | No               |
| Halogen Free        | Yes              |

Click here for the 3D model.

| Dimensions |                |
|------------|----------------|
| D          | 6.5mm MAX      |
| T          | 5mm MAX        |
| S          | 12.5mm NOM     |
| LL         | 3.5mm +/-1mm   |
| F          | 0.6mm +/-0.1mm |
| V          | 2.1mm +/-0.5mm |