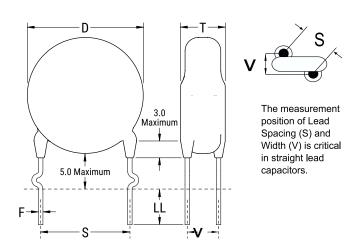

| CIICK | Here | 101 | tile 3 | טווו כ | uei. |
|-------|------|-----|--------|--------|------|
|       |      |     |        |        |      |
|       |      |     |        |        |      |

| Dimensions |                |
|------------|----------------|
| D          | 5.5mm MAX      |
| T          | 4mm MAX        |
| S          | 12.5mm NOM     |
| LL         | 16mm +2/-0mm   |
| F          | 0.6mm +/-0.1mm |
| V          | 1.5mm +/-0.5mm |