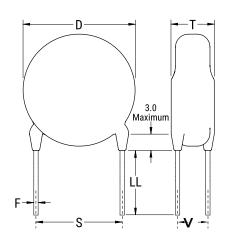

## CGP2C270JDSDAA7317

CGP DISC Comm HV, Ceramic, 27 pF, 5%, 1,000 VDC, SL, 12.5 mm

The measurement position of Lead Spacing (S) and Width (V) is critical in straight lead capacitors.

| General Information |                  |
|---------------------|------------------|
| Series              | CGP DISC Comm HV |
| Style               | Radial Disc      |
| RoHS                | Yes              |
| Termination         | Tin              |
| Lead                | Wire Leads       |
| Failure Rate        | N/A              |
| AEC-Q200            | No               |
| Halogen Free        | Yes              |

Click here for the 3D model.

| Dimensions |                |
|------------|----------------|
| D          | 5.5mm MAX      |
| Т          | 4mm MAX        |
| S          | 12.5mm NOM     |
| LL         | 16mm +2/-0mm   |
| F          | 0.6mm +/-0.1mm |
| V          | 1.5mm +/-0.5mm |