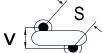

## CGP2C270JDSDAA7317

CGP DISC Comm HV, Ceramic, 27 pF, 5%, 1,000 VDC, SL, 12.5 mm

The measurement position of Lead Spacing (S) and Width (V) is critical in straight lead capacitors.

| General Information |                  |
|---------------------|------------------|
| Series              | CGP DISC Comm HV |
| Style               | Radial Disc      |
| RoHS                | Yes              |
| Termination         | Tin              |
| Lead                | Wire Leads       |
| Failure Rate        | N/A              |
| AEC-Q200            | No               |
| Halogen Free        | Yes              |

Click here for the 3D model.

| Dimensions |                |
|------------|----------------|
| D          | 5.5mm MAX      |
| Т          | 4mm MAX        |
| S          | 12.5mm NOM     |
| LL         | 16mm +2/-0mm   |
| F          | 0.6mm +/-0.1mm |
| V          | 1.5mm +/-0.5mm |