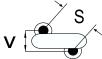

## CGP2C270JKSDAA7317

CGP DISC Comm HV, Ceramic, 27 pF, 5%, 6,000 VDC, SL, 12.5 mm

The measurement position of Lead Spacing (S) and Width (V) is critical in straight lead capacitors.

| General Information |                  |
|---------------------|------------------|
| Series              | CGP DISC Comm HV |
| Style               | Radial Disc      |
| RoHS                | Yes              |
| Termination         | Tin              |
| Lead                | Wire Leads       |
| Failure Rate        | N/A              |
| AEC-Q200            | No               |
| Halogen Free        | Yes              |

Click here for the 3D model.

| Dimensions |                |
|------------|----------------|
| D          | 8.5mm MAX      |
| Т          | 6mm MAX        |
| S          | 12.5mm NOM     |
| LL         | 16mm +2/-0mm   |
| F          | 0.6mm +/-0.1mm |
| V          | 2.7mm +/-0.5mm |