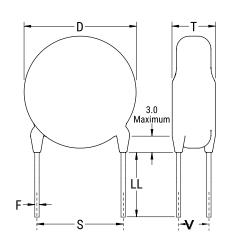

## CGP2C270JKSDAA7317

CGP DISC Comm HV, Ceramic, 27 pF, 5%, 6,000 VDC, SL, 12.5 mm

The measurement position of Lead Spacing (S) and Width (V) is critical in straight lead capacitors.

| General Information |                  |
|---------------------|------------------|
| Series              | CGP DISC Comm HV |
| Style               | Radial Disc      |
| RoHS                | Yes              |
| Termination         | Tin              |
| Lead                | Wire Leads       |
| Failure Rate        | N/A              |
| AEC-Q200            | No               |
| Halogen Free        | Yes              |

Click here for the 3D model.

| Dimensions |                |
|------------|----------------|
| D          | 8.5mm MAX      |
| Т          | 6mm MAX        |
| S          | 12.5mm NOM     |
| LL         | 16mm +2/-0mm   |
| F          | 0.6mm +/-0.1mm |
| V          | 2.7mm +/-0.5mm |