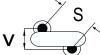

## CGP2C270JUSDAA7301

CGP DISC Comm HV, Ceramic, 27 pF, 5%, 4,000 VDC, SL, 12.5 mm

The measurement position of Lead Spacing (S) and Width (V) is critical in straight lead capacitors.

| General Information |                  |
|---------------------|------------------|
| Series              | CGP DISC Comm HV |
| Style               | Radial Disc      |
| RoHS                | Yes              |
| Termination         | Tin              |
| Lead                | Wire Leads       |
| Failure Rate        | N/A              |
| AEC-Q200            | No               |
| Halogen Free        | Yes              |

Click here for the 3D model.

| Dimensions |                |
|------------|----------------|
| D          | 6.5mm MAX      |
| Т          | 5mm MAX        |
| S          | 12.5mm NOM     |
| LL         | 16mm +2/-0mm   |
| F          | 0.6mm +/-0.1mm |
| V          | 2.1mm +/-0.5mm |