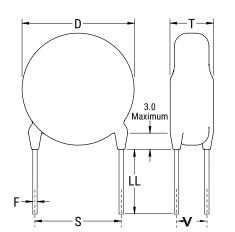

## CGP2C270JUSDAA7301

CGP DISC Comm HV, Ceramic, 27 pF, 5%, 4,000 VDC, SL, 12.5 mm

The measurement position of Lead Spacing (S) and Width (V) is critical in straight lead capacitors.

| General Information |                  |
|---------------------|------------------|
| Series              | CGP DISC Comm HV |
| Style               | Radial Disc      |
| RoHS                | Yes              |
| Termination         | Tin              |
| Lead                | Wire Leads       |
| Failure Rate        | N/A              |
| AEC-Q200            | No               |
| Halogen Free        | Yes              |

Click here for the 3D model.

| Dimensions |                |
|------------|----------------|
| D          | 6.5mm MAX      |
| Т          | 5mm MAX        |
| S          | 12.5mm NOM     |
| LL         | 16mm +2/-0mm   |
| F          | 0.6mm +/-0.1mm |
| V          | 2.1mm +/-0.5mm |