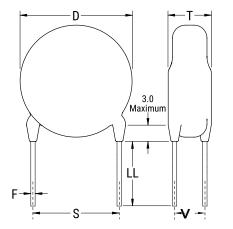

## CGP2C272KGYDAAWL35

CGP DISC Comm HV, Ceramic, 2,700 pF, 10%, 2,000 VDC, Y5P, 12.5 mm

The measurement position of Lead Spacing (S) and Width (V) is critical in straight lead capacitors.

| General Information |                  |
|---------------------|------------------|
| Series              | CGP DISC Comm HV |
| Style               | Radial Disc      |
| RoHS                | Yes              |
| Termination         | Tin              |
| Lead                | Wire Leads       |
| Failure Rate        | N/A              |
| AEC-Q200            | No               |
| Halogen Free        | Yes              |

Click here for the 3D model.

| Dimensions |                |
|------------|----------------|
| D          | 10.5mm MAX     |
| т          | 5mm MAX        |
| S          | 12.5mm NOM     |
| LL         | 3.5mm +/-1mm   |
| F          | 0.6mm +/-0.1mm |
| V          | 1.7mm +/-0.5mm |