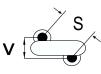

## CGP2C272KGYDAAWL35

CGP DISC Comm HV, Ceramic, 2,700 pF, 10%, 2,000 VDC, Y5P, 12.5 mm

The measurement position of Lead Spacing (S) and Width (V) is critical in straight lead capacitors.

| General Information |                  |
|---------------------|------------------|
| Series              | CGP DISC Comm HV |
| Style               | Radial Disc      |
| RoHS                | Yes              |
| Termination         | Tin              |
| Lead                | Wire Leads       |
| Failure Rate        | N/A              |
| AEC-Q200            | No               |
| Halogen Free        | Yes              |

Click here for the 3D model.

| Dimensions |                |
|------------|----------------|
| D          | 10.5mm MAX     |
| т          | 5mm MAX        |
| S          | 12.5mm NOM     |
| LL         | 3.5mm +/-1mm   |
| F          | 0.6mm +/-0.1mm |
| V          | 1.7mm +/-0.5mm |