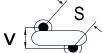

## CGP2C300JDSDAAWL35

CGP DISC Comm HV, Ceramic, 30 pF, 5%, 1,000 VDC, SL, 12.5 mm

The measurement position of Lead Spacing (S) and Width (V) is critical in straight lead capacitors.

| General Information |                  |
|---------------------|------------------|
| Series              | CGP DISC Comm HV |
| Style               | Radial Disc      |
| RoHS                | Yes              |
| Termination         | Tin              |
| Lead                | Wire Leads       |
| Failure Rate        | N/A              |
| AEC-Q200            | No               |
| Halogen Free        | Yes              |

Click here for the 3D model.

| Dimensions |                |
|------------|----------------|
| D          | 5.5mm MAX      |
| Т          | 4mm MAX        |
| S          | 12.5mm NOM     |
| LL         | 3.5mm +/-1mm   |
| F          | 0.6mm +/-0.1mm |
| V          | 1.5mm +/-0.5mm |