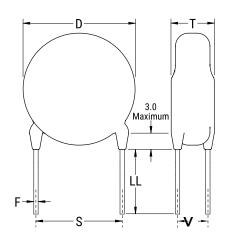

## CGP2C300JDSDAAWL35

CGP DISC Comm HV, Ceramic, 30 pF, 5%, 1,000 VDC, SL, 12.5 mm

The measurement position of Lead Spacing (S) and Width (V) is critical in straight lead capacitors.

| General Information |                  |
|---------------------|------------------|
| Series              | CGP DISC Comm HV |
| Style               | Radial Disc      |
| RoHS                | Yes              |
| Termination         | Tin              |
| Lead                | Wire Leads       |
| Failure Rate        | N/A              |
| AEC-Q200            | No               |
| Halogen Free        | Yes              |

Click here for the 3D model.

| Dimensions |                |
|------------|----------------|
| D          | 5.5mm MAX      |
| Т          | 4mm MAX        |
| S          | 12.5mm NOM     |
| LL         | 3.5mm +/-1mm   |
| F          | 0.6mm +/-0.1mm |
| V          | 1.5mm +/-0.5mm |