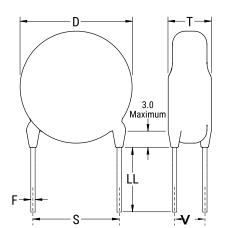

## CGP2C300JDSDAAWL50

CGP DISC Comm HV, Ceramic, 30 pF, 5%, 1,000 VDC, SL, 12.5 mm

The measurement position of Lead Spacing (S) and Width (V) is critical in straight lead capacitors.

| General Information |                  |
|---------------------|------------------|
| Series              | CGP DISC Comm HV |
| Style               | Radial Disc      |
| RoHS                | Yes              |
| Termination         | Tin              |
| Lead                | Wire Leads       |
| Failure Rate        | N/A              |
| AEC-Q200            | No               |
| Halogen Free        | Yes              |

Click here for the 3D model.

| Dimensions |                |
|------------|----------------|
| D          | 5.5mm MAX      |
| T          | 4mm MAX        |
| S          | 12.5mm NOM     |
| LL         | 5mm +/-1mm     |
| F          | 0.6mm +/-0.1mm |
| V          | 1.5mm +/-0.5mm |