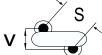

## CGP2C300JDSDAAWL50

CGP DISC Comm HV, Ceramic, 30 pF, 5%, 1,000 VDC, SL, 12.5 mm

The measurement position of Lead Spacing (S) and Width (V) is critical in straight lead capacitors.

| General Information |                  |
|---------------------|------------------|
| Series              | CGP DISC Comm HV |
| Style               | Radial Disc      |
| RoHS                | Yes              |
| Termination         | Tin              |
| Lead                | Wire Leads       |
| Failure Rate        | N/A              |
| AEC-Q200            | No               |
| Halogen Free        | Yes              |

Click here for the 3D model.

| Dimensions |                |
|------------|----------------|
| D          | 5.5mm MAX      |
| T          | 4mm MAX        |
| S          | 12.5mm NOM     |
| LL         | 5mm +/-1mm     |
| F          | 0.6mm +/-0.1mm |
| V          | 1.5mm +/-0.5mm |