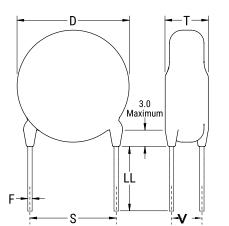

## CGP2C300JHSDAA7317

CGP DISC Comm HV, Ceramic, 30 pF, 5%, 3,000 VDC, SL, 12.5 mm

The measurement position of Lead Spacing (S) and Width (V) is critical in straight lead capacitors.

| General Information |                  |
|---------------------|------------------|
| Series              | CGP DISC Comm HV |
| Style               | Radial Disc      |
| RoHS                | Yes              |
| Termination         | Tin              |
| Lead                | Wire Leads       |
| Failure Rate        | N/A              |
| AEC-Q200            | No               |
| Halogen Free        | Yes              |

Click here for the 3D model.

| Dimensions |                |
|------------|----------------|
| D          | 6.5mm MAX      |
| Т          | 5mm MAX        |
| S          | 12.5mm NOM     |
| LL         | 16mm +2/-0mm   |
| F          | 0.6mm +/-0.1mm |
| V          | 2.1mm +/-0.5mm |