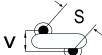

## CGP2C300JHSDAA7317

CGP DISC Comm HV, Ceramic, 30 pF, 5%, 3,000 VDC, SL, 12.5 mm

The measurement position of Lead Spacing (S) and Width (V) is critical in straight lead capacitors.

| General Information |                  |
|---------------------|------------------|
| Series              | CGP DISC Comm HV |
| Style               | Radial Disc      |
| RoHS                | Yes              |
| Termination         | Tin              |
| Lead                | Wire Leads       |
| Failure Rate        | N/A              |
| AEC-Q200            | No               |
| Halogen Free        | Yes              |

Click here for the 3D model.

| Dimensions |                |
|------------|----------------|
| D          | 6.5mm MAX      |
| Т          | 5mm MAX        |
| S          | 12.5mm NOM     |
| LL         | 16mm +2/-0mm   |
| F          | 0.6mm +/-0.1mm |
| V          | 2.1mm +/-0.5mm |