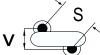

## CGP2C300JHSDAAWL25

CGP DISC Comm HV, Ceramic, 30 pF, 5%, 3,000 VDC, SL, 12.5 mm

The measurement position of Lead Spacing (S) and Width (V) is critical in straight lead capacitors.

| General Information |                  |
|---------------------|------------------|
| Series              | CGP DISC Comm HV |
| Style               | Radial Disc      |
| RoHS                | Yes              |
| Termination         | Tin              |
| Lead                | Wire Leads       |
| Failure Rate        | N/A              |
| AEC-Q200            | No               |
| Halogen Free        | Yes              |

Click here for the 3D model.

| Dimensions |                |
|------------|----------------|
| D          | 6.5mm MAX      |
| Т          | 5mm MAX        |
| S          | 12.5mm NOM     |
| LL         | 25mm MIN       |
| F          | 0.6mm +/-0.1mm |
| V          | 2.1mm +/-0.5mm |