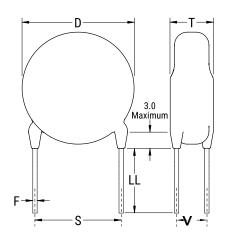

## CGP2C300JHSDAAWL25

CGP DISC Comm HV, Ceramic, 30 pF, 5%, 3,000 VDC, SL, 12.5 mm

The measurement position of Lead Spacing (S) and Width (V) is critical in straight lead capacitors.

| General Information |                  |
|---------------------|------------------|
| Series              | CGP DISC Comm HV |
| Style               | Radial Disc      |
| RoHS                | Yes              |
| Termination         | Tin              |
| Lead                | Wire Leads       |
| Failure Rate        | N/A              |
| AEC-Q200            | No               |
| Halogen Free        | Yes              |

Click here for the 3D model.

| Dimensions |                |
|------------|----------------|
| D          | 6.5mm MAX      |
| Т          | 5mm MAX        |
| S          | 12.5mm NOM     |
| LL         | 25mm MIN       |
| F          | 0.6mm +/-0.1mm |
| V          | 2.1mm +/-0.5mm |