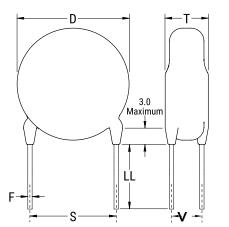

## CGP2C330JGSDAAWL50

CGP DISC Comm HV, Ceramic, 33 pF, 5%, 2,000 VDC, SL, 12.5 mm

The measurement position of Lead Spacing (S) and Width (V) is critical in straight lead capacitors.

| General Information |                  |
|---------------------|------------------|
| Series              | CGP DISC Comm HV |
| Style               | Radial Disc      |
| RoHS                | Yes              |
| Termination         | Tin              |
| Lead                | Wire Leads       |
| Failure Rate        | N/A              |
| AEC-Q200            | No               |
| Halogen Free        | Yes              |

Click here for the 3D model.

| Dimensions |                |
|------------|----------------|
| D          | 6mm MAX        |
| T          | 5mm MAX        |
| S          | 12.5mm NOM     |
| LL         | 5mm +/-1mm     |
| F          | 0.6mm +/-0.1mm |
| V          | 1.7mm +/-0.5mm |