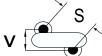

## CGP2C330JGSDAAWL50

CGP DISC Comm HV, Ceramic, 33 pF, 5%, 2,000 VDC, SL, 12.5 mm

The measurement position of Lead Spacing (S) and Width (V) is critical in straight lead capacitors.

| General Information |                  |
|---------------------|------------------|
| Series              | CGP DISC Comm HV |
| Style               | Radial Disc      |
| RoHS                | Yes              |
| Termination         | Tin              |
| Lead                | Wire Leads       |
| Failure Rate        | N/A              |
| AEC-Q200            | No               |
| Halogen Free        | Yes              |

Click here for the 3D model.

| Dimensions |                |
|------------|----------------|
| D          | 6mm MAX        |
| T          | 5mm MAX        |
| S          | 12.5mm NOM     |
| LL         | 5mm +/-1mm     |
| F          | 0.6mm +/-0.1mm |
| V          | 1.7mm +/-0.5mm |