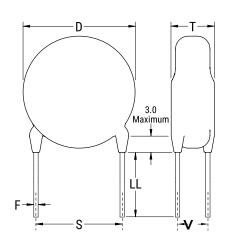

## CGP2C330JKSDAA7317

CGP DISC Comm HV, Ceramic, 33 pF, 5%, 6,000 VDC, SL, 12.5 mm

The measurement position of Lead Spacing (S) and Width (V) is critical in straight lead capacitors.

| General Information |                  |
|---------------------|------------------|
| Series              | CGP DISC Comm HV |
| Style               | Radial Disc      |
| RoHS                | Yes              |
| Termination         | Tin              |
| Lead                | Wire Leads       |
| Failure Rate        | N/A              |
| AEC-Q200            | No               |
| Halogen Free        | Yes              |

Click here for the 3D model.

| Dimensions |                |
|------------|----------------|
| D          | 8.5mm MAX      |
| Т          | 6mm MAX        |
| S          | 12.5mm NOM     |
| LL         | 16mm +2/-0mm   |
| F          | 0.6mm +/-0.1mm |
| V          | 2.7mm +/-0.5mm |