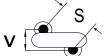

## CGP2C330JKSDAA7317

CGP DISC Comm HV, Ceramic, 33 pF, 5%, 6,000 VDC, SL, 12.5 mm

The measurement position of Lead Spacing (S) and Width (V) is critical in straight lead capacitors.

| General Information |                  |
|---------------------|------------------|
| Series              | CGP DISC Comm HV |
| Style               | Radial Disc      |
| RoHS                | Yes              |
| Termination         | Tin              |
| Lead                | Wire Leads       |
| Failure Rate        | N/A              |
| AEC-Q200            | No               |
| Halogen Free        | Yes              |

Click here for the 3D model.

| Dimensions |                |
|------------|----------------|
| D          | 8.5mm MAX      |
| Т          | 6mm MAX        |
| S          | 12.5mm NOM     |
| LL         | 16mm +2/-0mm   |
| F          | 0.6mm +/-0.1mm |
| V          | 2.7mm +/-0.5mm |